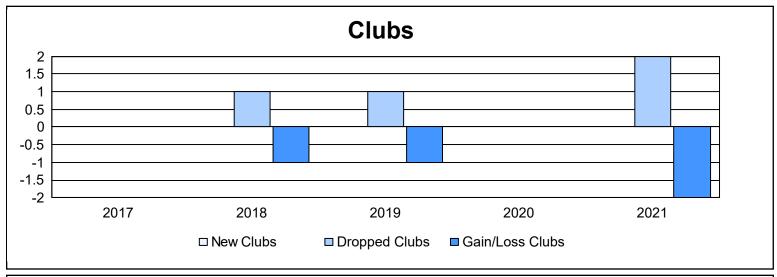

District 20 O As of June 2021 Cumulative

| Year      | New<br>Clubs | Dropped<br>Clubs | Gain/<br>Loss<br>Clubs | New<br>Members | Charter<br>Members | Reinstate<br>Members | Transfer<br>Members | Total<br>Member<br>Added | Total<br>Members<br>Dropped | Gain/<br>Loss<br>Members |
|-----------|--------------|------------------|------------------------|----------------|--------------------|----------------------|---------------------|--------------------------|-----------------------------|--------------------------|
| 2016-2017 | 0            | 0                | 0                      | 117            | 0                  | 19                   | 7                   | 143                      | 175                         | -32                      |
| 2017-2018 | 0            | 1                | -1                     | 91             | 0                  | 4                    | 1                   | 96                       | 143                         | -47                      |
| 2018-2019 | 0            | 1                | -1                     | 101            | 4                  | 9                    | 3                   | 117                      | 153                         | -36                      |
| 2019-2020 | 0            | 0                | 0                      | 78             | 4                  | 11                   | 3                   | 96                       | 123                         | -27                      |
| 2020-2021 | 0            | 2                | -2                     | 64             | 0                  | 3                    | 4                   | 71                       | 179                         | -108                     |
| Average   | 0            | 1                | -1                     | 90             | 2                  | 9                    | 4                   | 105                      | 155                         | -50                      |